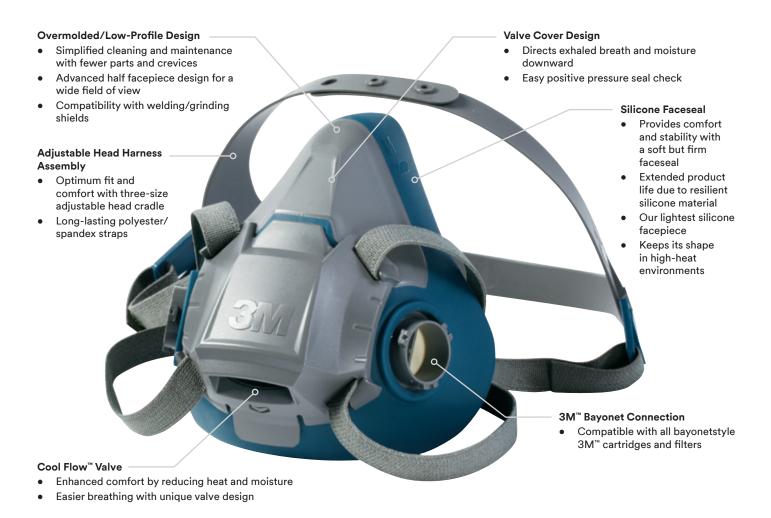

The 3M™ Rugged Comfort Half Facepiece Reusable Respirator is designed with tough and dirty worksites in mind.

Stay productive and protected – the 6500 Series delivers comfort, durability and stability with a firm, lightly textured silicone faceseal and strong body construction.

## 3M™ Half Facepiece Reusable Respirator 6500 Series