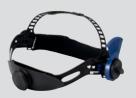

#### 3M™ Speedglas™ Welding Helmet 9002NC

You asked and we listened. The award winning Speedglas 9000 welding helmet changed the game in helmet design by introducing the perfect combination of helmet shape, size, and weight still preferred by welders today!

So we've brought it back. The exact same narrow shell profile many welders love only with advanced optics, less weight, more comfort and a new look!

#### Speedglas Welding Helmet 9002NC Specifications

Light-weight: 485g Shades: 3 / 8, 9, 10, 11, 12 Lens viewing area: 55 × 107 mm Optical Rating: 1/1/1 with True-View

Welding applications: MMAW, MIG/MAG, TIG and low amp TIG (1 Amp)