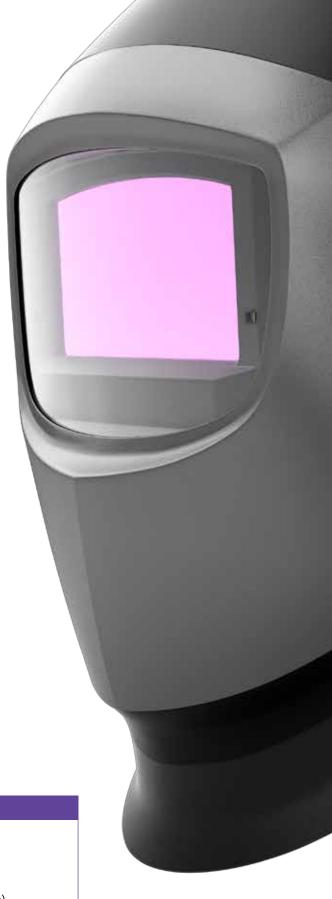

Precision optics. An award-winning, slim profile welding helmet. At a winning price. Who says you can't have it all?

The optics that forever changed the way welders see are now available in the helmet that changed everything...

The classic, streamlined Speedglas 9000 design

#### 3M™ Speedglas™ Welding Helmet 9002NC

You asked and we listened. The award winning Speedglas 9000 welding helmet changed the game in helmet design by introducing the perfect combination of helmet shape, size, and weight still preferred by welders today!

So we've brought it back. The exact same narrow shell profile many welders love only with advanced optics, less weight, more comfort and a new look!