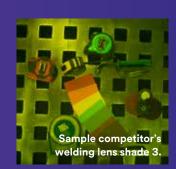

See your welds in a new light, with more contrast and natural-looking colours.

3M<sup>™</sup> Speedglas<sup>™</sup> True-View Technology allows you to see your weld pool with a view that appears lighter, brighter and more realistic. Read surfaces and contours better with a view that must be seen to be believed.

#### **Better control**

An improved optical experience with Speedglas True-View allows better control over your welds.