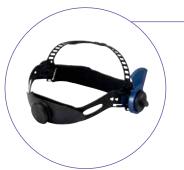

#### **Custom comfort**

Ratchet mechanism and multiple adjustments for a customised fit.