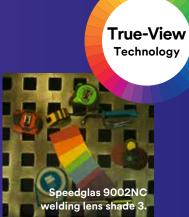

See your welds in a new light, with more contrast and natural-looking colours.

3M<sup>™</sup> Speedglas<sup>™</sup> True-View Technology allows you to see your weld pool with a view that appears lighter, brighter and more realistic. Read surfaces and contours better with a view that must be seen to be believed.

#### **Better control**

An improved optical experience with Speedglas True-View allows better control over your welds.