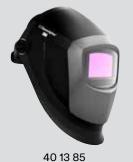

### Ready to order?

70 50 15

| Part No  | Description                                                                                                             |
|----------|-------------------------------------------------------------------------------------------------------------------------|
| 40 13 85 | Complete 3M <sup>™</sup> Speedglas <sup>™</sup> Welding<br>Helmet 9002NC                                                |
| 40 00 85 | Upgraded 3M <sup>™</sup> Speedglas <sup>™</sup> Welding<br>lens 9002NC, suitable for all 9000<br>series welding helmets |
| 70 50 15 | Upgraded head harness, suitable for all 9000 series welding helmets                                                     |