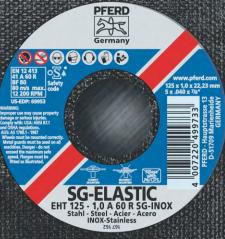

**ULTRA-THIN Cut-Off Wheels IMPROVED** 

Steel

#### 1.0mm Thick Cut-Off Wheels

| Article<br>Number | Wheel<br>Size | Max<br>Speed (RPM) |
|-------------------|---------------|--------------------|
| 61341112          | 125mm (5")    | 12,200             |
| 61340412          | 115mm (41/2") | 13,300             |
| 61315113          | 105mm (4")    | 14,500             |