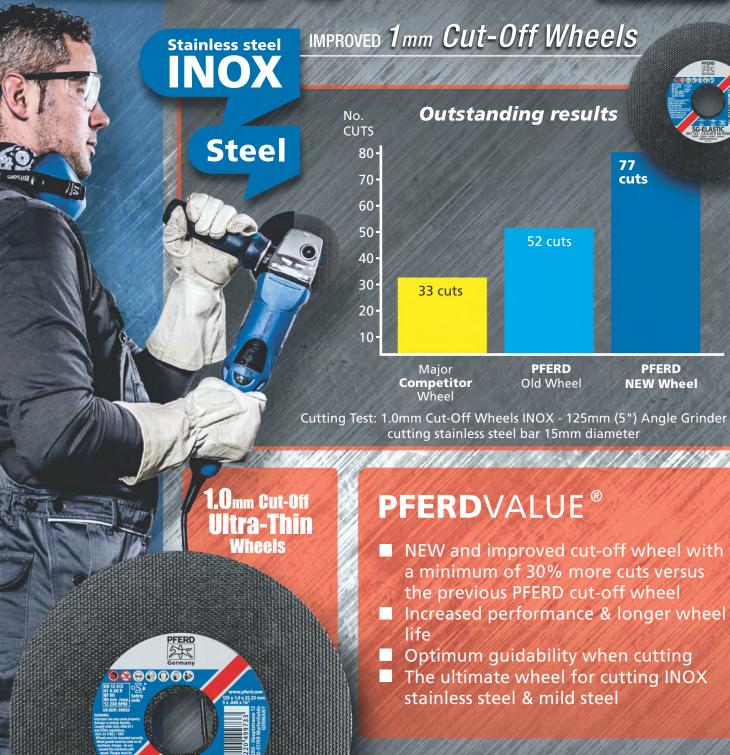

**ULTRA-THIN Cut-Off Wheels IMPROVED** 

Steel

#### 1.0mm Thick Cut-Off Wheels

| Article<br>Number | Wheel<br>Size | Max<br>Speed (RPM) |
|-------------------|---------------|--------------------|
| 61341112          | 125mm (5")    | 12,200             |
| 61340412          | 115mm (41/2") | 13,300             |
| 61315113          | 105mm (4")    | 14,500             |

### WHY Choose

1mm Cut-Off Wheels

- Save time & money
- Wheel lasts longer
- Get more cuts
- Less wheel changes
- Consistent quality
- Reduced burr
- Less material wastage

Time Saving

**Energy** Saving