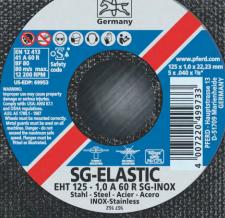

**ULTRA-THIN Cut-Off Wheels IMPROVED** 

Steel

#### 1.0mm Thick Cut-Off Wheels

| Article<br>Number | Wheel<br>Size | Max<br>Speed (RPM) |
|-------------------|---------------|--------------------|
| 61341112          | 125mm (5")    | 12,200             |
| 61340412          | 115mm (41/2") | 13,300             |
| 61315113          | 105mm (4")    | 14,500             |