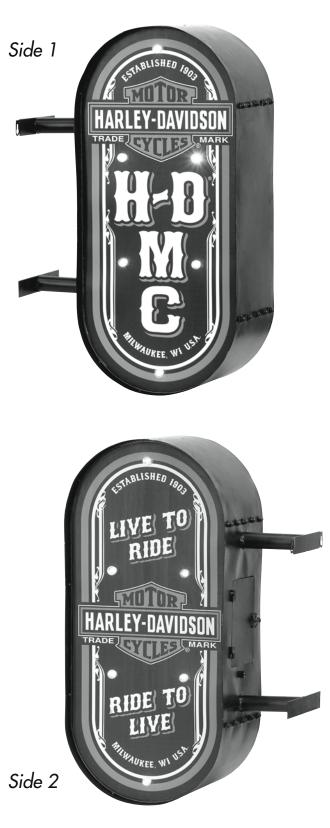

## HDMC MARQUEE PUB SIGN (DOUBLE SIDED) Instructions

Congratulations on your purchase of a HDMC Double Sided Marquee Pub Sign. The utmost care has gone into the design and manufacturing of this product. Please read thes instructions carefully to hang properly.