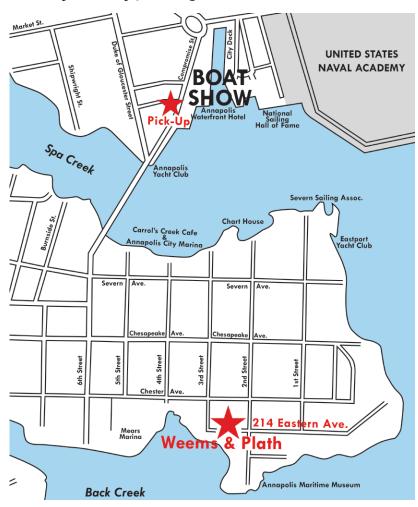

### **WHERE?**

214 Eastern Avenue Annapolis, MD 21403

1.800.638.0428

#### FREE SHUTTLE!

TO & FROM BOAT SHOW!

Ride our **FREE** electric cart to & from the Boat Show. Drop off in front of the Annapolis Waterfront Hotel (formerly Marriott)