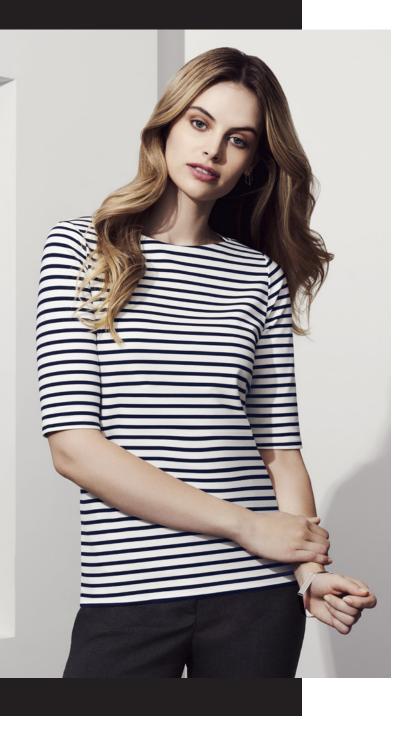

# WOMENS CAMILLE SS T-TOP 44113

Impeccably cut from a soft Viscose/Nylon blend, with elegant boat neck detailing. A versatile wardrobe essential that's perfect for layering.

#### STYLE DETAILS

- Sleeve to end just above elbow
- Soft stretch knit, perfect style for all shapes and sizes
- Semi-fitted design