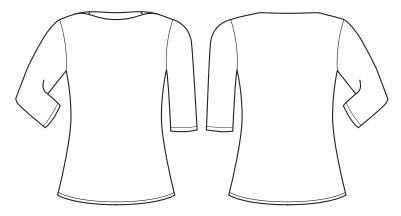

g.

#### **DETAILS**



#### CAMILLE

60% Viscose 35% Nylon 5% Elastane
Soft knit structured fabric providing stretch and comfort.
Easy-care fabric, machine washable with little to no pressing.



#### COLOURS





#### GARMENT MEASUREMENTS

SIZE 4 6 8 10 12 14 16 18 20 22 24 2

1/2 BUST (CM) 40.8 42 44.5 47 49.5 52 54.5 58 60.5 63 65.5 68

#### STYLE DETAILS

- Sleeve to end just above elbow
- Soft stretch knit, perfect style for all shapes and sizes
- Semi-fitted design

## MATCH WITH

- Contrast back with solid navy, ivory or white tops and shirts
- Best worn with black or navy suiting

## STYLE TIPS

- Can be worn under a jacket for a more corporate look
- True to sizing, order one size up if wanting a more relaxed fit

## RECOMMENDED INDUSTRY

Corporate/office wear

### SPEC DRAWING