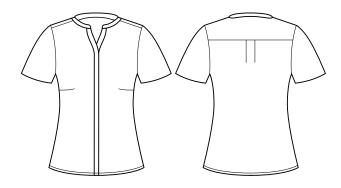

#### STYLE DETAILS

- Easy fit style
- Concealed placket
- Hidden bust button
- Back box pleat featured to provide shape and extra movement
- Curved front and back hem
- Short Sleeve