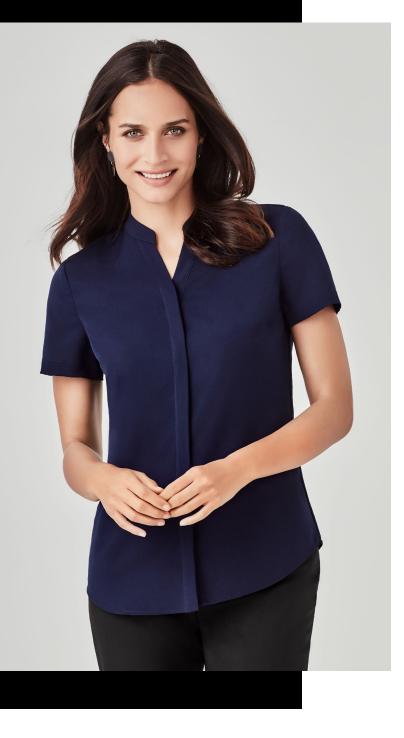

# WOMENS JULIETTE PLAIN SS BLOUSE RB977LS

A lightweight fabric with high drape and soft hand feel. This easy care and durable blouse is a perfect staple in all working wardrobes. Our best selling blouse style is also available in long sleeve.

#### STYLE DETAILS

- Easy fit style
- Concealed placket
- Hidden bust button
- Back box pleat featured to provide shape and extra movement
- Curved front and back hem
- Short Sleeve