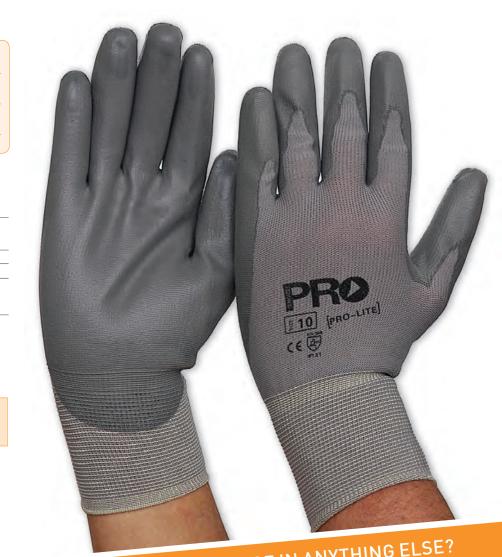

# **ProChoice ProLite® Glove**

#### **Polyurethane Protection - Prolite by ProChoice**

A close fitting glove with a polyurethane-dipped palm that protects without inhibiting dexterity. Ideal for use where feel and protection are needed, such as handling small parts and hand tools. The knitted Nylon liner enhances the breathability of this lightweight glove, making it a popular choice in any workplace.

#### FEATURES AND BENEFITS

Polyurethane (PU) coated palm and anti-static liner Knitted, garment grade nylon liner makes the ProLite lightweight and breathable Ideal for production line and small parts handling Anti static liner

### TECHNICAL SPECIFICATIONS

**PRODUCT CODE** - PUN

MATERIALS Nylon liner Polyurethane coated palm

SIZE AVAILABILITY - 7, 8, 9, 10, 11

SPECIFICATIONS Approvals: EN388 Mechanical Risk