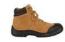

## JB'S STEELER ZIP LACE UP SAFETY BOOT

A heavy duty boot designed to endure tough working environments

## Available Colours:

Black

Wheat

## Details

- > Dual Density PU injection sole construcion
- > Black colour is action leather, Wheat colour is suede
- > Fully lined with polyester mesh. Oxford padded tongue, Oxford cushion back
- > Steel toe cap with embossed leather toe cover
- > Triple stitch at inner and outer sides for durability
- > 7 Nickel eyelets
- > YKK nylon zip
- > Toe kick & ladder grip on outer sole, shock absorbing heel
- Meets AS/NZS 2210.3:2009 ISO 20345:2004, Client BMP No 676955