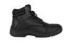

## JB'S STEELER ZIP LACE UP SAFETY BOOT

A heavy duty boot designed to endure tough working environments

## Available Colours:

Black

Wheat

## Details

- > Dual Density PU injection sole construcion
- > Black colour is action leather, Wheat colour is suede
- > Fully lined with polyester mesh. Oxford padded tongue, Oxford cushion back
- > Steel toe cap with embossed leather toe cover
- > Triple stitch at inner and outer sides for durability
- > 7 Nickel eyelets
- > YKK nylon zip
- > Toe kick & ladder grip on outer sole, shock absorbing heel
- Meets AS/NZS 2210.3:2009 ISO 20345:2004, Client BMP No 676955