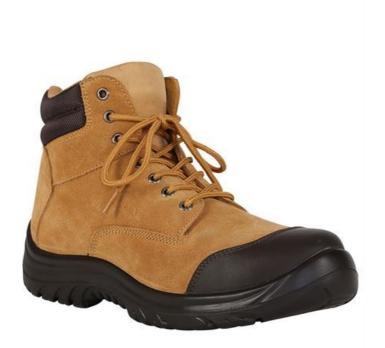

## JB'S STEELER ZIP LACE UP SAFETY BOOT

A heavy duty boot designed to endure tough working environments

## Details

- > Dual Density PU injection sole construcion
- > Black colour is action leather, Wheat colour is suede
- > Fully lined with polyester mesh. Oxford padded tongue, Oxford cushion back
- > Steel toe cap with embossed leather toe cover
- > Triple stitch at inner and outer sides for durability
- > 7 Nickel eyelets
- > YKK nylon zip
- > Toe kick & ladder grip on outer sole, shock absorbing heel
- Meets AS/NZS 2210.3:2009 ISO 20345:2004, Client BMP No 676955