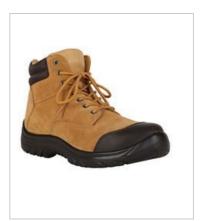

## JB'S STEELER ZIP LACE UP SAFETY BOOT

A heavy duty boot designed to endure tough working environments

## Details

- > Dual Density PU injection sole construcion
- > Black colour is action leather, Wheat colour is suede
- > Fully lined with polyester mesh. Oxford padded tongue, Oxford cushion back
- > Steel toe cap with embossed leather toe cover
- > Triple stitch at inner and outer sides for durability
- > 7 Nickel eyelets
- > YKK nylon zip
- > Toe kick & ladder grip on outer sole, shock absorbing heel
- Meets AS/NZS 2210.3:2009 ISO 20345:2004, Client BMP No 676955