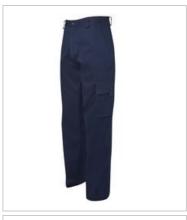

## LIGHT MULTI POCKET PANT

6LMP

LIGHT WEIGHT FABRIC

## **Details**

- > 100% Cotton for 100% comfort
- > POCKET BAG: Polyester/Cotton
- > 190gsm double preshrunk drill
- Complies with standard AS/NZS 4399:2017 for UPF Protection (UPF 50+)
- > Two front slant pockets, one front coin pocket, and two back patch **INNER LEG** 69 pockets
- Multi-tool side pocket, side cargo pocket with webbing pull, and double mobile phone pocket with Hook-Pile Tape tab
- > Constructed waist with belt loops and YKK zipper
- > 2 needle lap seamed for improved durability
- > All pressure points bar tacked for extra strength and durability
- > Eyelets at crotch