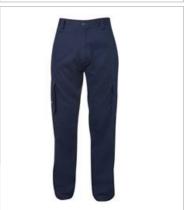

## LIGHT MULTI POCKET PANT

6LMP

LIGHT WEIGHT FABRIC

## **Details**

- > 100% Cotton for 100% comfort
- > POCKET BAG: Polyester/Cotton
- > 190gsm double preshrunk drill
- Complies with standard AS/NZS 4399:2017 for UPF Protection (UPF 50+)
- > Two front slant pockets, one front coin pocket, and two back patch **INNER LEG** 69 pockets
- Multi-tool side pocket, side cargo pocket with webbing pull, and double mobile phone pocket with Hook-Pile Tape tab
- > Constructed waist with belt loops and YKK zipper
- > 2 needle lap seamed for improved durability
- > All pressure points bar tacked for extra strength and durability
- > Eyelets at crotch