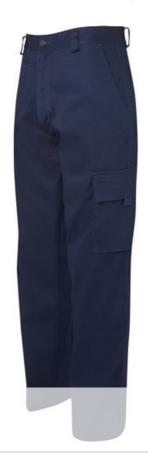

## LIGHT MULTI POCKET PANT

6LMP

LIGHT WEIGHT FABRIC

## **Details**

- > 100% Cotton for 100% comfort
- > POCKET BAG: Polyester/Cotton
- > 190gsm double preshrunk drill
- Complies with standard AS/NZS 4399:2017 for UPF Protection (UPF 50+)
- > Two front slant pockets, one front coin pocket, and two back patch **INNER LEG** 69 pockets
- Multi-tool side pocket, side cargo pocket with webbing pull, and double mobile phone pocket with Hook-Pile Tape tab
- > Constructed waist with belt loops and YKK zipper
- > 2 needle lap seamed for improved durability
- > All pressure points bar tacked for extra strength and durability
- > Eyelets at crotch