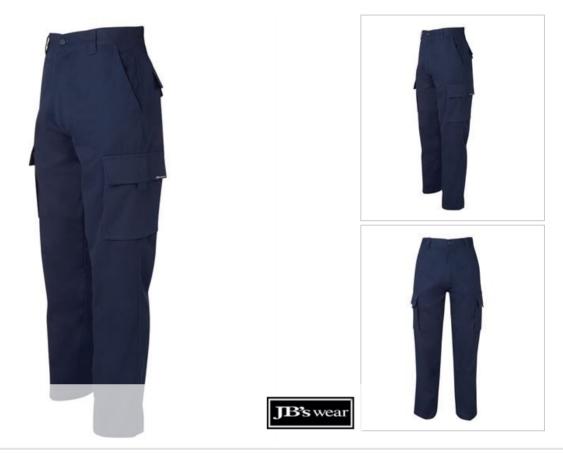

## ADULTS AND KIDS MERCERISED WORK **CARGO PANT** 6MP

Perfect Fit

Available Colours:

| Details                                                             | Sizing    |    |    |       |      |      |     |      |     |      |     |
|---------------------------------------------------------------------|-----------|----|----|-------|------|------|-----|------|-----|------|-----|
| > 100% Cotton for 100% comfort                                      | KIDS      |    |    | 4     | 6    | 8    | 10  | )    | 12  |      |     |
| > POCKET BAG: Polyester/Cotton                                      | WAIST     |    | 5  | 6     | 58   | 60   | 64  |      | 68  |      |     |
| > 310gsm mercerised double preshrunk drill                          | INNER LEG |    | 2  | 45 52 |      | 58   | 63  |      | 68  |      |     |
| > Complies with standard AS/NZS 4399:2017 for UPF Protection        | WAIST     |    | e  | 66 68 |      | 70   | 74  |      | 78  |      |     |
| > Cargo pockets on both legs with flaps, Hook-Pile Tape closure and | STRETCHED |    | -  |       |      |      |     | -    |     |      |     |
| webbing pulls                                                       |           |    |    |       |      |      |     |      |     |      |     |
| > Two front slant pockets, one front welt pocket, and two back welt | STOUT     | 87 | 92 | 97    | 102  | 107  | 112 | 117  | 122 | 127  | 132 |
| pockets with flap and Hook-Pile Tape closure                        | INNER     | 71 | 73 | 75    | 78   | 80   | 81  | 81.5 | 82  | 82.5 | 83  |
| > Constructed waist with belt loops and YKK zipper                  | LEG       |    |    |       |      |      |     |      |     |      |     |
| > 2 needle lap seamed for improved durability                       |           |    |    |       |      |      |     |      |     |      |     |
| > All pressure points bar tacked for extra strength and durability  | REGULAR   | 6  | 77 | 2     | 77 8 |      | 92  | 97   | 102 | 107  | 112 |
| > 65% polyester for durability 35% cotton for comfort (KIDS)        | INNER LEG | 6  | 97 | 2     | 75 7 | 8 80 | 83  | 84   | 85  | 86.5 | 88  |
| > 240gsm twill fabric (KIDS)                                        |           |    |    |       |      |      |     |      |     |      |     |
| > Pant with knee patch (KIDS)                                       |           | -  |    | 0     |      |      |     |      |     |      |     |