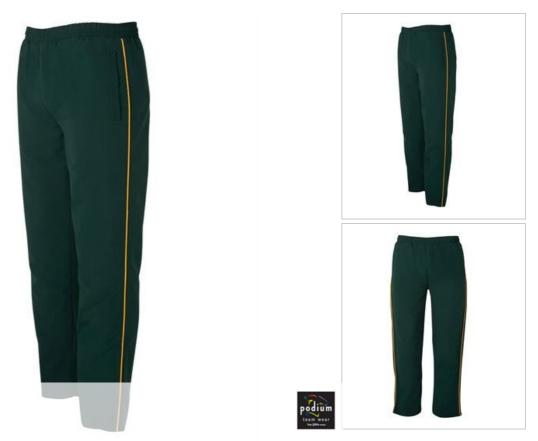

## KIDS AND ADULTS WARM UP ZIP PANT

Relaxed comfort.

Available Colours:

Bottle

Dk Red/White (Adults Only )

| Details                                                           | Sizing           |      |      |      |      |      |      |      |      |
|-------------------------------------------------------------------|------------------|------|------|------|------|------|------|------|------|
| > 100% Polyester, 125gsm                                          | ADULTS           | S    | Μ    | L    | XL   | 2XL  | 3XL  | 4XL  | 5XL  |
| > Fully lined with mesh and taffeta                               | WAIST            | 35   | 37.5 | 40   | 42.5 | 45   | 47.5 | 50   | 52.5 |
| > Two front welt pockets with stitch detailing                    | <b>INNER LEG</b> | 76   | 76   | 78   | 78   | 80   | 80   | 81   | 81   |
| > One hip pocket with zip closure                                 | WAIST            | 52.5 | 55   | 57.5 | 60   | 62.5 | 65   | 67.5 | 70   |
| > Zip leg openings                                                | STRETCHED        |      |      |      |      |      |      |      |      |
| > Elastic waist                                                   |                  |      |      |      |      |      |      |      |      |
| > Size 2 available in Black, Bottle, Navy, Royal, Navy/DK red and | KIDS             | 2    | 4    | ŧ    | 6    | 8    | 10   | 12   | 14   |
| Navy/Gold                                                         | WAIST            | 22   | 2 2  | 4    | 25   | 27   | 29   | 31   | 33   |
|                                                                   | WAIST            | 36   | 5 3  | 8 4  | 10   | 42   | 44   | 46   | 48   |
|                                                                   | <b>STRETCHED</b> |      |      |      |      |      |      |      |      |
|                                                                   | <b>INNER LEG</b> | 39   | 9 4  | 5    | 51   | 57   | 63   | 68   | 73   |