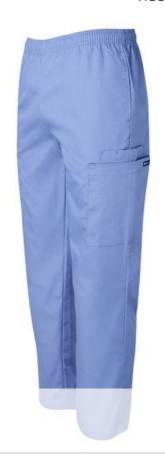

## **UNISEX SCRUBS PANT** 4SRP

**HOSPITAL GRADE** 

## **Details**

- > Coloured drawcord for easy size identification
- > 65% Polyester/ 35% Cotton180gsm
- > Features 2 front pockets with hidden coin pocket and key loop, 4 cargo pockets with pen insert, reinforced pocket openings and fully 1/2 WAIST 47.5 50 52.5 55 57 elasticated waist with draw cord
- > Classic fit