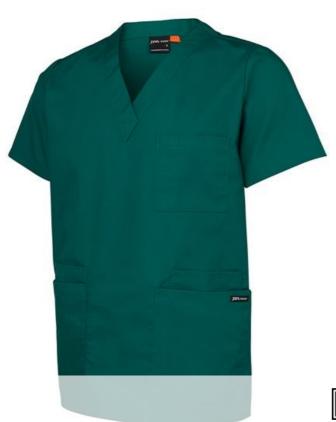

## **UNISEX SCRUBS TOP**

**4SRT** 

HOSPITAL ESSENTIAL

## Details

- V- Neck top, set in sleeves, side vents, size indentify colour loop sewn next to main label
- > 65% Polyester / 35% Cotton 180gsm
- > Features chest pocket with pen insert
- > 4 Lower pockets, key loop above lower pocket opening, reinforced pocket openings
- > Classic Fit