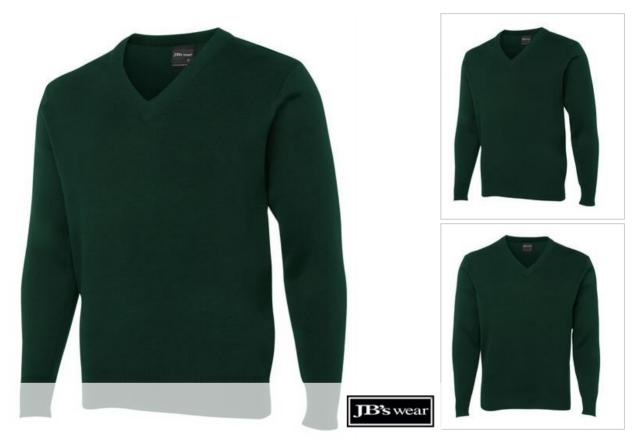

## ADULTS KNITTED JUMPER

6J

Cool weather staple.

## Available Colours: Image: Black Image: Black

| Details                                              | Sizing    |    |      |    |      |     |      |     |      |
|------------------------------------------------------|-----------|----|------|----|------|-----|------|-----|------|
| > 50% Wool for warmth, and 50% Acrylic for easy care | ADULTS    | S  | Μ    | L  | XL   | 2XL | 3XL  | 4XL | 5XL  |
| > Full needle 12 gauge                               | CHEST     | 53 | 55.5 | 58 | 60.5 | 63  | 65.5 | 68  | 70.5 |
| > Fully fashioned and linked                         | SP LENGTH | 67 | 69   | 71 | 73   | 75  | 76   | 77  | 78   |
| > Long sleeves with cuffs and bottom basque          |           |    |      |    |      |     |      |     |      |
|                                                      |           |    |      |    |      |     |      |     |      |