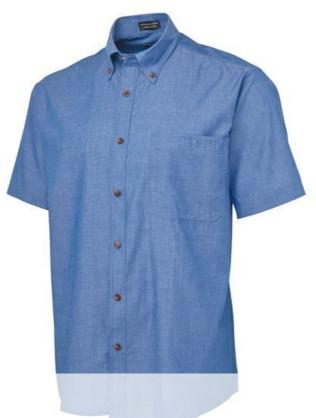

## JB'S S/S INDIGO CHAMBRAY SHIRT

Team tailoring

TB's wear

## **Details**

- > 55% Cotton for comfort, and 45% Polyester for durability
- > Contrast tortoise shell buttons
- > Reinforced chest pocket
- > Traditional button collar, cuffs and placket, and double back yoke with centre box pleat and hanger loop
- > Individually packed in JB's logo bag with fit measurement guide
- > Classic fit