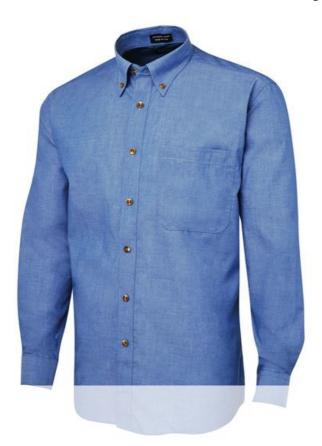

## JB'S L/S INDIGO CHAMBRAY SHIRT

Team tailoring

## Available Colours:

Indigo

## **Details**

- > 55% Cotton for comfort, and 45% Polyester for durability
- > Contrast tortoise shell buttons
- > Reinforced chest pocket
- > Traditional button collar, cuffs and placket, and double back yoke with centre box pleat and hanger loop
- > Individually packed in JB's logo bag with fit measurement guide
- > Classic Fit