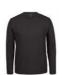

#### Available Colours:

Black (UPF 50+)

Gunmetal (UPF 50+)

Navy (UF 50+)

White (UPF 50+)

#### **Details**

- > JB's rib crew neck non cuff sleeve tee
- > \*13% marle: Cotton/Viscose blend
- > 100% cotton for 100% comfort
- Self-fabric tape on inside of neck and shoulders for improved stability.
- > Heavy 190gsm ring spun Jersey knit fabric
- > Twin needle double stitched seams
- > Complies with Standards AS/NZS 4399:2017 for UPF Protection