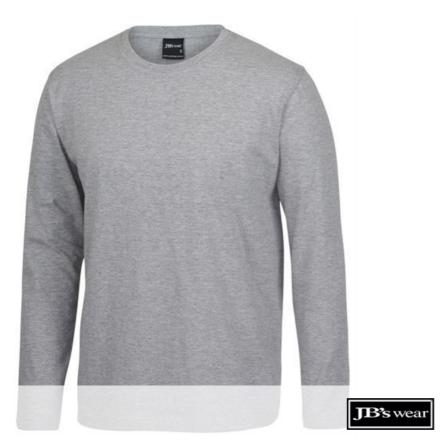

# JB'S LONG SLEEVE NON-CUFF TEE

## **1LSNC**

Constructed for Comfort

#### **Details**

- > JB's rib crew neck non cuff sleeve tee
- > \*13% marle: Cotton/Viscose blend
- > 100% cotton for 100% comfort
- Self-fabric tape on inside of neck and shoulders for improved stability.
- > Heavy 190gsm ring spun Jersey knit fabric
- > Twin needle double stitched seams
- > Complies with Standards AS/NZS 4399:2017 for UPF Protection