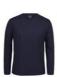

#### Available Colours:

Black (UPF 50+)

Gunmetal (UPF 50+)

Navy (UF 50+)

White (UPF 50+)

#### **Details**

- > JB's rib crew neck non cuff sleeve tee
- > \*13% marle: Cotton/Viscose blend
- > 100% cotton for 100% comfort
- Self-fabric tape on inside of neck and shoulders for improved stability.
- > Heavy 190gsm ring spun Jersey knit fabric
- > Twin needle double stitched seams
- > Complies with Standards AS/NZS 4399:2017 for UPF Protection