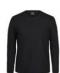

#### Available Colours:

Black (UPF 50+)

Gunmetal (UPF 50+)

Navy (UF 50+)

White (UPF 50+)

#### **Details**

- > JB's rib crew neck non cuff sleeve tee
- > \*13% marle: Cotton/Viscose blend
- > 100% cotton for 100% comfort
- Self-fabric tape on inside of neck and shoulders for improved stability.
- > Heavy 190gsm ring spun Jersey knit fabric
- > Twin needle double stitched seams
- > Complies with Standards AS/NZS 4399:2017 for UPF Protection