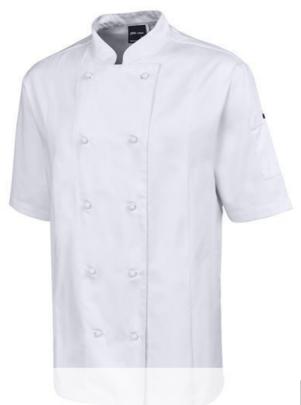

## VENTED CHEF'S S/S JACKET 5CVS

Traditional Style

**JB's** wear

## Available Colours:

Black

White

## Details

- > 65% Polyester for durability, 35% Cotton for Comfort
- > 190qsm Drill Fabric
- > Mandarin Collar
- > Double Breasted
- > 10 Interchangeable buttons
- > Pen pockets on sleeve
- > Vented back yoke with under-layer mesh fabric
- > Underarm with mesh fabric
- > Side splits for added comfort
- > Classic Fit