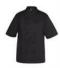

## VENTED CHEF'S S/S JACKET 5CVS

Traditional Style







**JB's** wear

## Available Colours:





Black

White

## Details

- > 65% Polyester for durability, 35% Cotton for Comfort
- > 190qsm Drill Fabric
- > Mandarin Collar
- > Double Breasted
- > 10 Interchangeable buttons
- > Pen pockets on sleeve
- > Vented back yoke with under-layer mesh fabric
- > Underarm with mesh fabric
- > Side splits for added comfort
- > Classic Fit

| Sizing |
|--------|
|--------|

| 09               |    |      |    |      |     |      |     |
|------------------|----|------|----|------|-----|------|-----|
| ADULTS           | S  | M    | L  | XL   | 2XL | 3XL  | 4XL |
| CHEST            | 56 | 58.5 | 61 | 63.5 | 66  | 68.5 | 71  |
| <b>SP LENGTH</b> | 75 | 77   | 79 | 81   | 83  | 85   | 87  |