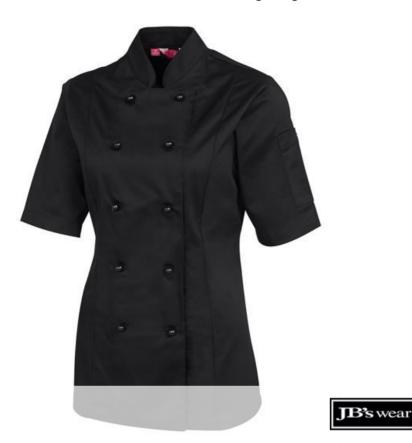

## LADIES S/S CHEF'S JACKET 5CJ21

All the right ingredients

## Details

- > 65% Polyester for durability, and 35% Cotton for comfort
- > 245gsm Drill fabric
- > Mandarin collar
- > Double breasted
- > 10 interchangeable buttons
- > Cut and sewn panels for a tailored shape
- > Side splits for added comfort
- > 2 pen pockets on sleeve
- > Enjoy the traditional style, cut to a ladies classic fit.