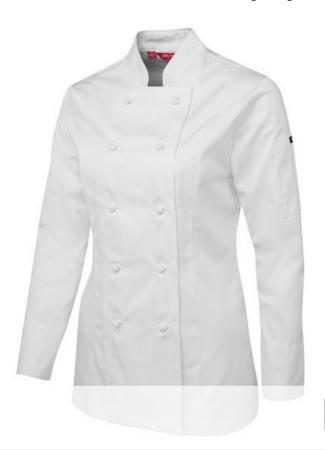

## LADIES L/S CHEF'S JACKET 5CJ1

All the right ingredients

## Details

- > 65% Polyester for durability, and 35% cottong for comfort
- > 245gsm drill fabric
- > Mandarin collar
- > Double breasted
- > 10 interchangable buttons
- > Cut and sewn panels for a tailored shape
- > Side splits for added comfort
- > 2 pen pockets on sleeve
- > Classic Fit