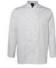

## L/S UNISEX CHEFS JACKET 5CJ

All the right ingredients.

## Available Colours:

White

White/Black Piping

## Details

- > 65% Polyester for durability, and 35% Cotton for comfort
- > 245gsm drill fabric
- > Mandarin collar
- > Double breasted
- > 10 interchangeable buttons
- > Pen pockets on sleeve
- > Classic Fit