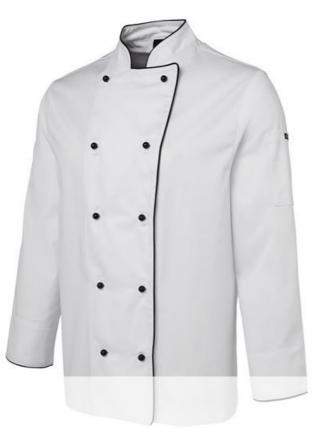

## L/S UNISEX CHEFS JACKET 5CJ

All the right ingredients.

## Available Colours:

White

White/Black Piping

## Details

- > 65% Polyester for durability, and 35% Cotton for comfort
- > 245gsm drill fabric
- > Mandarin collar
- > Double breasted
- > 10 interchangeable buttons
- > Pen pockets on sleeve
- > Classic Fit