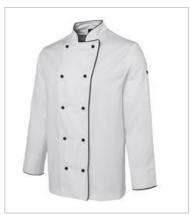

## L/S UNISEX CHEFS JACKET 5CJ

All the right ingredients.

## Available Colours:

White

White/Black Piping

## Details

- > 65% Polyester for durability, and 35% Cotton for comfort
- > 245gsm drill fabric
- > Mandarin collar
- > Double breasted
- > 10 interchangeable buttons
- > Pen pockets on sleeve
- > Classic Fit