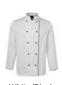

## L/S UNISEX CHEFS JACKET 5CJ

All the right ingredients.

## Available Colours:

White

White/Black Piping

## Details

- > 65% Polyester for durability, and 35% Cotton for comfort
- > 245gsm drill fabric
- > Mandarin collar
- > Double breasted
- > 10 interchangeable buttons
- > Pen pockets on sleeve
- > Classic Fit