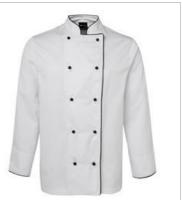

## L/S UNISEX CHEFS JACKET 5CJ

All the right ingredients.

## Available Colours:

White

White/Black Piping

## Details

- > 65% Polyester for durability, and 35% Cotton for comfort
- > 245gsm drill fabric
- > Mandarin collar
- > Double breasted
- > 10 interchangeable buttons
- > Pen pockets on sleeve
- > Classic Fit