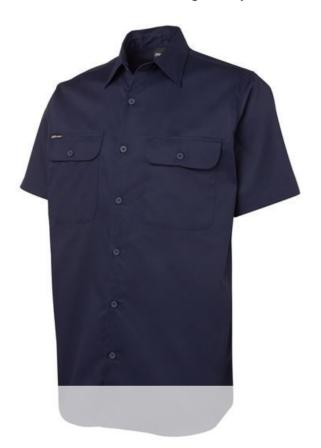

## S/S 150G WORK SHIRT **6WSLS**

A lighter layer for cool comfort

## Available Colours:

Navy (UPF 50+)

| $\Box$ | - 4 | <br>: 1 | _ |
|--------|-----|---------|---|
|        |     |         |   |
|        |     |         |   |

- > 100% Cotton for 100% comfort
- > 150gsm double preshrunk lightweight drill
- > Complies with standard AS/NZS 4399:2017 for UPF Protection (UPF
- > Wide back neck yoke with concealed mesh cooling vents for improved breathability
- > Mesh gusset at underarms for added coolness
- > Two-piece collar with full button-down opening
- > Two front pockets with button-down flaps and pen insert
- > Curved back tail hem