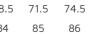

## **ADULTS COLLAR CHEST**

| ADULIS    |
|-----------|
| COLLAR    |
| CHEST     |
| CB LENGTH |

| 38 | 40 |  |
|----|----|--|
| 58 | 60 |  |
| 78 | 80 |  |

43 45

68.5

47

49

5XL

51

77.5

87