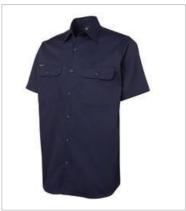

## S/S 150G WORK SHIRT **6WSLS**

A lighter layer for cool comfort

## Available Colours:

Navy (UPF 50+)

| $\Box$ | - 4 | <br>: 1 | _ |
|--------|-----|---------|---|
|        |     |         |   |
|        |     |         |   |

- > 100% Cotton for 100% comfort
- > 150gsm double preshrunk lightweight drill
- > Complies with standard AS/NZS 4399:2017 for UPF Protection (UPF
- > Wide back neck yoke with concealed mesh cooling vents for improved breathability
- > Mesh gusset at underarms for added coolness
- > Two-piece collar with full button-down opening
- > Two front pockets with button-down flaps and pen insert
- > Curved back tail hem