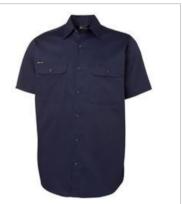

## S/S 150G WORK SHIRT **6WSLS**

A lighter layer for cool comfort

## Available Colours:

Navy (UPF 50+)

| $\Box$ | - 4 | <br>: 1 | _ |
|--------|-----|---------|---|
|        |     |         |   |
|        |     |         |   |

- > 100% Cotton for 100% comfort
- > 150gsm double preshrunk lightweight drill
- > Complies with standard AS/NZS 4399:2017 for UPF Protection (UPF
- > Wide back neck yoke with concealed mesh cooling vents for improved breathability
- > Mesh gusset at underarms for added coolness
- > Two-piece collar with full button-down opening
- > Two front pockets with button-down flaps and pen insert
- > Curved back tail hem