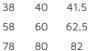

# L/S 150G WORK SHIRT **6WSLL**

A lighter layer for cool comfort







TB's wear

#### Available Colours:



Navy (UPF 50+)

#### **Details**

- > 100% Cotton for 100% comfort
- > 150gsm double preshrunk lightweight drill
- > Complies with standard AS/NZS 4399:2017 for UPF Protection (UPF
- > Wide back neck yoke with concealed mesh cooling vents for improved breathability
- > Mesh gusset at underarms for added coolness
- > Two-piece collar with full button-down opening
- > Two front pockets with button-down flaps and pen insert
- > Curved back tail hem

## Sizing

### **ADULTS COLLAR CHEST CB LENGTH**











5XL

51

77.5

87