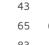

# L/S 150G WORK SHIRT **6WSLL**

A lighter layer for cool comfort







TB's wear

#### Available Colours:



Navy (UPF 50+)

#### **Details**

- > 100% Cotton for 100% comfort
- > 150gsm double preshrunk lightweight drill
- > Complies with standard AS/NZS 4399:2017 for UPF Protection (UPF
- > Wide back neck yoke with concealed mesh cooling vents for improved breathability
- > Mesh gusset at underarms for added coolness
- > Two-piece collar with full button-down opening
- > Two front pockets with button-down flaps and pen insert
- > Curved back tail hem

## Sizing

### **ADULTS COLLAR CHEST CB LENGTH**











5XL

51

77.5

87