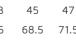

# L/S 150G WORK SHIRT **6WSLL**

A lighter layer for cool comfort







TB's wear

#### Available Colours:



Navy (UPF 50+)

#### **Details**

- > 100% Cotton for 100% comfort
- > 150gsm double preshrunk lightweight drill
- > Complies with standard AS/NZS 4399:2017 for UPF Protection (UPF
- > Wide back neck yoke with concealed mesh cooling vents for improved breathability
- > Mesh gusset at underarms for added coolness
- > Two-piece collar with full button-down opening
- > Two front pockets with button-down flaps and pen insert
- > Curved back tail hem

## Sizing

### **ADULTS COLLAR CHEST CB LENGTH**











5XL

51

77.5

87