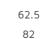

# L/S 150G WORK SHIRT **6WSLL**

A lighter layer for cool comfort







TB's wear

#### Available Colours:



Navy (UPF 50+)

#### **Details**

- > 100% Cotton for 100% comfort
- > 150gsm double preshrunk lightweight drill
- > Complies with standard AS/NZS 4399:2017 for UPF Protection (UPF
- > Wide back neck yoke with concealed mesh cooling vents for improved breathability
- > Mesh gusset at underarms for added coolness
- > Two-piece collar with full button-down opening
- > Two front pockets with button-down flaps and pen insert
- > Curved back tail hem

## Sizing

### **ADULTS COLLAR CHEST CB LENGTH**











5XL

51

77.5

87