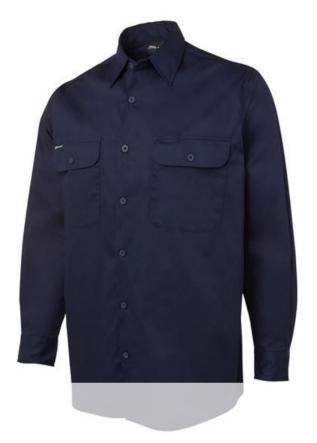

# L/S 150G WORK SHIRT **6WSLL**

A lighter layer for cool comfort

TB's wear

#### Available Colours:

Navy (UPF 50+)

#### **Details**

- > 100% Cotton for 100% comfort
- > 150gsm double preshrunk lightweight drill
- > Complies with standard AS/NZS 4399:2017 for UPF Protection (UPF
- > Wide back neck yoke with concealed mesh cooling vents for improved breathability
- > Mesh gusset at underarms for added coolness
- > Two-piece collar with full button-down opening
- > Two front pockets with button-down flaps and pen insert
- > Curved back tail hem