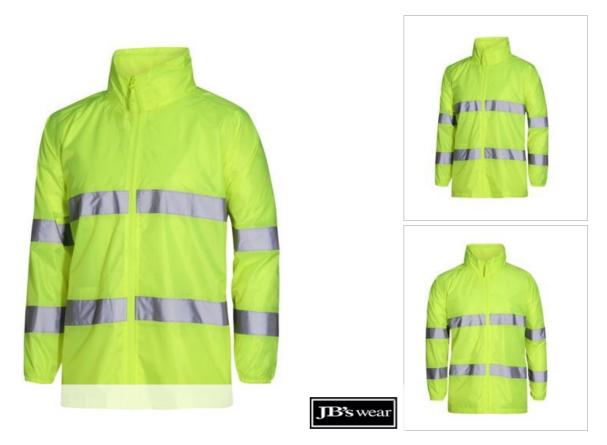

## ADULTS & KIDS BIO-MOTION JACKET

**Bio-Motion Zip Jacket** 

## Available Colours:

| Details                                                       | Sizing           |    |      |     |       |     |          |
|---------------------------------------------------------------|------------------|----|------|-----|-------|-----|----------|
| > 100% polyester with PU coating                              | ADULTS           | S  | Μ    | L   | XL    | 2XL | 3XL      |
| > Reflective tape, concealed hood with hook pile tape closure | CHEST            | 60 | 62.5 | 65  | 67.5  | 70  | 72.5     |
| > Polyester mesh pocket                                       | <b>CB LENGTH</b> | 74 | 76   | 78  | 80    | 82  | 84       |
| > Elasticated sleeve opening                                  |                  |    |      |     |       |     |          |
| > Complies with standards AS/NZS 1906.4:2010 and AS/NZS       | KIDS             | 04 | 06   | 80  | 10    | 12  | 14       |
| 4602.1:2011                                                   | CHEST            | 44 | 46.5 | 50  | 52.5  | 55  | 57.5     |
| > Waterproof rating 3000mm                                    | <b>CB LENGTH</b> | 54 | 57   | 61  | 65    | 68  | 71       |
| > Fully sealed seams                                          |                  |    |      |     |       |     |          |
|                                                               |                  | P  | 2    |     |       | Aus | stralian |
|                                                               |                  |    | Ŋ    | Lei | 'Iect | Sta | ndards   |