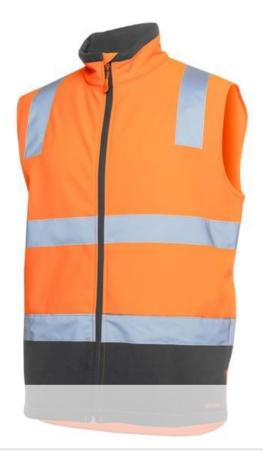

## HI VIS D+N WATER RESISTANT SOFTSHELL VEST

6DWV

Stay dry and visible in this slim fit vest, featuring water resistant, breathable fabric.

## **Details**

- > 100% polyester mechanical stretch fabric bonded with microfleece
- > 3 layer soft shell fabric 245gsm
- > Waterproof rating 10,000mm and breathability rating 800mm
- > Pockets at side seam
- > Easy change detachable zip puller
- > Complies with Standard AS/NZS 1906.4: 2010 and AS/NZS 4602.1:2011 Day and Night