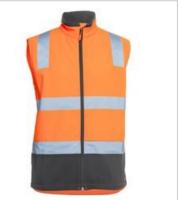

## HI VIS D+N WATER RESISTANT SOFTSHELL VEST

6DWV

Stay dry and visible in this slim fit vest, featuring water resistant, breathable fabric.

## **Details**

- > 100% polyester mechanical stretch fabric bonded with microfleece
- > 3 layer soft shell fabric 245gsm
- > Waterproof rating 10,000mm and breathability rating 800mm
- > Pockets at side seam
- > Easy change detachable zip puller
- > Complies with Standard AS/NZS 1906.4: 2010 and AS/NZS 4602.1:2011 Day and Night