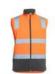

## HI VIS D+N WATER RESISTANT SOFTSHELL VEST

6DWV

Stay dry and visible in this slim fit vest, featuring water resistant, breathable fabric.









## Available Colours:







Lime/Navy



Orange/Charcoal



Orange/Nav

## **Details**

- > 100% polyester mechanical stretch fabric bonded with microfleece
- > 3 layer soft shell fabric 245gsm
- > Waterproof rating 10,000mm and breathability rating 800mm
- > Pockets at side seam
- > Easy change detachable zip puller
- > Complies with Standard AS/NZS 1906.4: 2010 and AS/NZS 4602.1:2011 Day and Night

## Sizing

| ADULTS    | XS | S  | M    | L  | XL   | 2XL | 3XL  | 4XL  | 5XL  |
|-----------|----|----|------|----|------|-----|------|------|------|
| CHEST     | 54 | 56 | 58.5 | 61 | 63.5 | 66  | 68.5 | 71.5 | 74.5 |
| CB LENGTH | 70 | 72 | 74   | 76 | 78   | 80  | 82   | 83   | 84   |