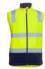

## HI VIS D+N WATER RESISTANT SOFTSHELL VEST

6DWV

Stay dry and visible in this slim fit vest, featuring water resistant, breathable fabric.









## Available Colours:







Lime/Navy



Orange/Charcoal



Orange/Nav

## **Details**

- > 100% polyester mechanical stretch fabric bonded with microfleece
- > 3 layer soft shell fabric 245gsm
- > Waterproof rating 10,000mm and breathability rating 800mm
- > Pockets at side seam
- > Easy change detachable zip puller
- > Complies with Standard AS/NZS 1906.4: 2010 and AS/NZS 4602.1:2011 Day and Night

## Sizing

| ADULTS    | XS | S  | M    | L  | XL   | 2XL | 3XL  | 4XL  | 5XL  |
|-----------|----|----|------|----|------|-----|------|------|------|
| CHEST     | 54 | 56 | 58.5 | 61 | 63.5 | 66  | 68.5 | 71.5 | 74.5 |
| CB LENGTH | 70 | 72 | 74   | 76 | 78   | 80  | 82   | 83   | 84   |