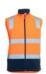

## HI VIS D+N WATER RESISTANT SOFTSHELL VEST

6DWV

Stay dry and visible in this slim fit vest, featuring water resistant, breathable fabric.









## Available Colours:







Lime/Navy



Orange/Charcoal



Orange/Nav

## **Details**

- > 100% polyester mechanical stretch fabric bonded with microfleece
- > 3 layer soft shell fabric 245gsm
- > Waterproof rating 10,000mm and breathability rating 800mm
- > Pockets at side seam
- > Easy change detachable zip puller
- > Complies with Standard AS/NZS 1906.4: 2010 and AS/NZS 4602.1:2011 Day and Night

## Sizing

| ADULTS    | XS | S  | M    | L  | XL   | 2XL | 3XL  | 4XL  | 5XL  |
|-----------|----|----|------|----|------|-----|------|------|------|
| CHEST     | 54 | 56 | 58.5 | 61 | 63.5 | 66  | 68.5 | 71.5 | 74.5 |
| CB LENGTH | 70 | 72 | 74   | 76 | 78   | 80  | 82   | 83   | 84   |