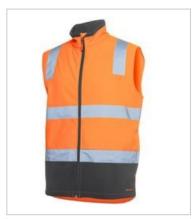

## HI VIS D+N WATER RESISTANT SOFTSHELL VEST

6DWV

Stay dry and visible in this slim fit vest, featuring water resistant, breathable fabric.

## **Details**

- > 100% polyester mechanical stretch fabric bonded with microfleece
- > 3 layer soft shell fabric 245gsm
- > Waterproof rating 10,000mm and breathability rating 800mm
- > Pockets at side seam
- > Easy change detachable zip puller
- > Complies with Standard AS/NZS 1906.4: 2010 and AS/NZS 4602.1:2011 Day and Night