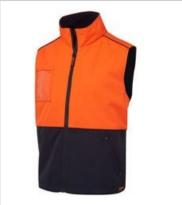

## HI VIS A.T. VEST

Classic work vest

## Available Colours:

Lime/Navy

Orange/Navy

## Details

- > Shell: 100% Polyester Oxford 450D
- > Lining: 370 gsm Shepherd fleece contrast colour
- > Waterproof rated fabric to 8000mm
- Complies with Standards AS/NZS 1906.4:2010 and AS/NZS 4602.1:2011 Day Only
- > Front Front contrast dust panel
- > Contrast corded piping at yoke
- > Two front hand pockets, two inner pockets (one with zip closure) and one inner mobile patch pocket with Hook-Pile Tape closure