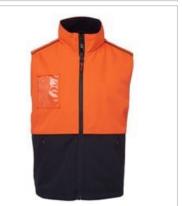

## HI VIS A.T. VEST

Classic work vest

## Available Colours:

Lime/Navy

Orange/Navy

## Details

- > Shell: 100% Polyester Oxford 450D
- > Lining: 370 gsm Shepherd fleece contrast colour
- > Waterproof rated fabric to 8000mm
- Complies with Standards AS/NZS 1906.4:2010 and AS/NZS 4602.1:2011 Day Only
- > Front Front contrast dust panel
- > Contrast corded piping at yoke
- > Two front hand pockets, two inner pockets (one with zip closure) and one inner mobile patch pocket with Hook-Pile Tape closure