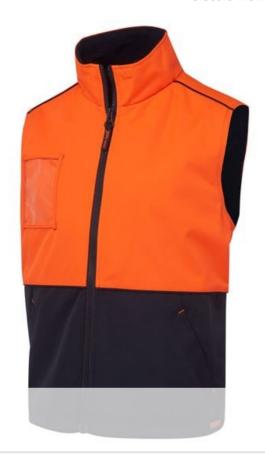

## HI VIS A.T. VEST

Classic work vest

## Available Colours:

Lime/Navy

Orange/Navy

## Details

- > Shell: 100% Polyester Oxford 450D
- > Lining: 370 gsm Shepherd fleece contrast colour
- > Waterproof rated fabric to 8000mm
- Complies with Standards AS/NZS 1906.4:2010 and AS/NZS 4602.1:2011 Day Only
- > Front Front contrast dust panel
- > Contrast corded piping at yoke
- > Two front hand pockets, two inner pockets (one with zip closure) and one inner mobile patch pocket with Hook-Pile Tape closure