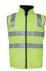

## HI VIS (D+N) REVERSIBLE VEST 6D4RV

Safety vest

## Available Colours:

Lime/Navy

Orange/Black

Orange/Navy

## **Details**

- > Shell: 100% Polyester Oxford 300d with PU coating
- > Lining: 290 gsm polar pleece contrast colour
- > Waterproof rating 20,000mm with sealed seams
- > Complies with Standards AS/NZS 1906.4:2010 and AS/NZS 4602.1:2011 Day and Night
- > Front pockets
- > Embroidery zipper
- > Zips into 6DNLL Hi Vis (D+N) Long Line Jacket