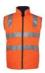

## HI VIS (D+N) REVERSIBLE VEST 6D4RV

Safety vest

## Available Colours:

Lime/Navy

Orange/Black

Orange/Navy

## **Details**

- > Shell: 100% Polyester Oxford 300d with PU coating
- > Lining: 290 gsm polar pleece contrast colour
- > Waterproof rating 20,000mm with sealed seams
- > Complies with Standards AS/NZS 1906.4:2010 and AS/NZS 4602.1:2011 Day and Night
- > Front pockets
- > Embroidery zipper
- > Zips into 6DNLL Hi Vis (D+N) Long Line Jacket