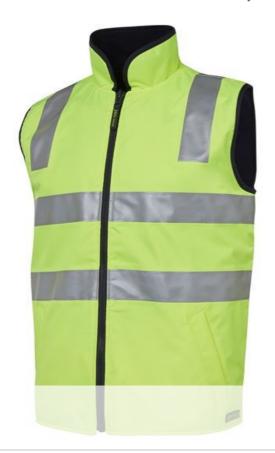

## HI VIS (D+N) REVERSIBLE VEST 6D4RV

Safety vest

## **Details**

- > Shell: 100% Polyester Oxford 300d with PU coating
- > Lining: 290 gsm polar pleece contrast colour
- > Waterproof rating 20,000mm with sealed seams
- > Complies with Standards AS/NZS 1906.4:2010 and AS/NZS 4602.1:2011 Day and Night
- > Front pockets
- > Embroidery zipper
- > Zips into 6DNLL Hi Vis (D+N) Long Line Jacket