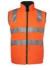

## HI VIS (D+N) REVERSIBLE VEST 6D4RV

Safety vest

## Available Colours:

Lime/Navy

Orange/Black

Orange/Navy

## **Details**

- > Shell: 100% Polyester Oxford 300d with PU coating
- > Lining: 290 gsm polar pleece contrast colour
- > Waterproof rating 20,000mm with sealed seams
- > Complies with Standards AS/NZS 1906.4:2010 and AS/NZS 4602.1:2011 Day and Night
- > Front pockets
- > Embroidery zipper
- > Zips into 6DNLL Hi Vis (D+N) Long Line Jacket