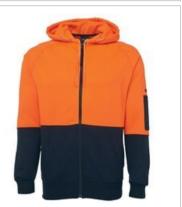

#### Available Colours:

Lime/Navy

Orange/Navy

### Details

- > 80% Polyester for durability, and 20% Cotton for comfort
- > 280gsm fleece fabric
- > Contrast panel at body and sleeves
- > Rib basque sleeve cuffs for improved durability
- > Hood with drawcord
- > Easy care fabric
- > Two front pockets and pen pocket on sleeve
- > Complies with Standards AS/NZS 1906.4:2010 AS/NZS 4602.1:2011 Day Only