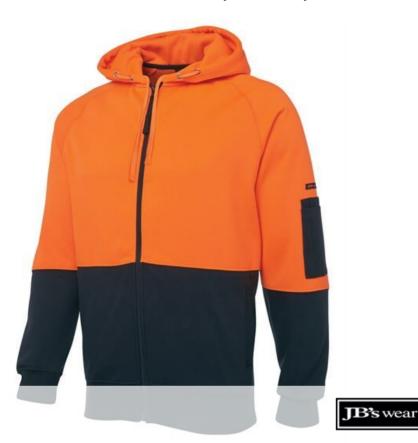

# HI VIS FULL ZIP FLEECY HOODIE

## 6HVH

Easy to see, easy to wear

#### Available Colours:

Lime/Navy

Orange/Navy

### Details

- > 80% Polyester for durability, and 20% Cotton for comfort
- > 280gsm fleece fabric
- > Contrast panel at body and sleeves
- > Rib basque sleeve cuffs for improved durability
- > Hood with drawcord
- > Easy care fabric
- > Two front pockets and pen pocket on sleeve
- > Complies with Standards AS/NZS 1906.4:2010 AS/NZS 4602.1:2011 Day Only