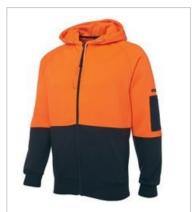

#### Available Colours:

Lime/Navy

Orange/Navy

### Details

- > 80% Polyester for durability, and 20% Cotton for comfort
- > 280gsm fleece fabric
- > Contrast panel at body and sleeves
- > Rib basque sleeve cuffs for improved durability
- > Hood with drawcord
- > Easy care fabric
- > Two front pockets and pen pocket on sleeve
- > Complies with Standards AS/NZS 1906.4:2010 AS/NZS 4602.1:2011 Day Only