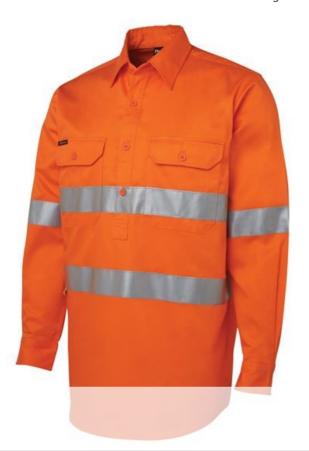

## HI VIS L/S (D+N) 190G CLOSE FRONT SHIRT **6HWCF**

Hardwearing comfort

## **Details**

- > 100% Cotton for 100% comfort in a 190gsm double pre-shrunk drill
- > Complies with Standard AS/NZS 4399:2017 for UPF Protection (UPF COLLAR 50+)
- > Complies with Standards AS/NZS 1906.4:2010 and AS/NZS 4602.1:2011 Day and Night
- > Two front pockets with button-down flaps and pen insert
- > Curved hem with back tail styling
- > All pressure points bar tacked for extra strength and durability
- > Two-piece collar