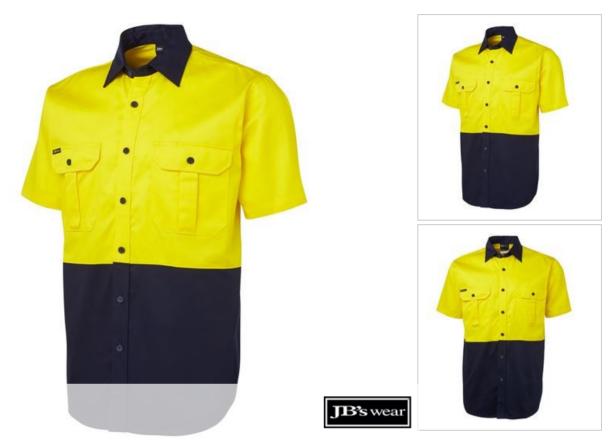

## HI VIS S/S 190G SHIRT 6HWS

A Safety Heavyweight

Available Colours:

| De | tails                                                            | Sizing         |    |    |                      |               |                   |        |      |      |       |
|----|------------------------------------------------------------------|----------------|----|----|----------------------|---------------|-------------------|--------|------|------|-------|
| >  | 100% Cotton for 100% comfort in a 190gsm double pre-shrunk drill | ADULTS         | S  | Μ  | L                    | XL            | 2XL               | 3XL    | 4XL  | 5XL  | 6/7XL |
| >  | Complies with Standard AS/NZS 4399:2017 for UPF Protection (UPF  | COLLAR         | 38 | 40 | 41.5                 | 43            | 45                | 47     | 49   | 51   | 55    |
|    | 50+)                                                             | <b>CHEST</b>   | 58 | 60 | 62.5                 | 65            | 68.5              | 71.5   | 74.5 | 77.5 | 83.5  |
| >  | Complies with Standards AS/NZS 1906.4:2010 AS/NZS 4602.1:2011    | CB             | 78 | 80 | 82                   | 83            | 84                | 86     | 86   | 87   | 89    |
|    | Day Only                                                         | LENGTH         |    |    |                      |               |                   |        |      |      |       |
| >  | Two front pockets with button-down flaps and pen insert          |                |    |    |                      |               |                   |        |      |      |       |
| >  | Curved hem with back tail styling                                | 1              |    |    | -                    |               |                   |        |      |      |       |
| >  | Two needle lap seamed for improved durability                    |                |    | -0 | /                    |               | Austral<br>Standa |        |      |      |       |
| >  | All pressure points bar tacked for extra strength and durability | TIPE           |    |    |                      | AS            | /NZS:1906         | 4:2010 |      |      |       |
| >  | Two-piece collar                                                 | Sun Protection |    |    | mpliant<br>1399:2017 | <sup>AS</sup> | Day Or            | ly     |      |      |       |