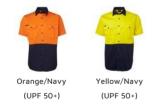

## HI VIS S/S 190G SHIRT 6HWS

A Safety Heavyweight

Available Colours:

| De | tails                                                            | Sizing         |    |    |                      |               |                   |        |      |      |       |
|----|------------------------------------------------------------------|----------------|----|----|----------------------|---------------|-------------------|--------|------|------|-------|
| >  | 100% Cotton for 100% comfort in a 190gsm double pre-shrunk drill | ADULTS         | S  | Μ  | L                    | XL            | 2XL               | 3XL    | 4XL  | 5XL  | 6/7XL |
| >  | Complies with Standard AS/NZS 4399:2017 for UPF Protection (UPF  | COLLAR         | 38 | 40 | 41.5                 | 43            | 45                | 47     | 49   | 51   | 55    |
|    | 50+)                                                             | <b>CHEST</b>   | 58 | 60 | 62.5                 | 65            | 68.5              | 71.5   | 74.5 | 77.5 | 83.5  |
| >  | Complies with Standards AS/NZS 1906.4:2010 AS/NZS 4602.1:2011    | CB             | 78 | 80 | 82                   | 83            | 84                | 86     | 86   | 87   | 89    |
|    | Day Only                                                         | LENGTH         |    |    |                      |               |                   |        |      |      |       |
| >  | Two front pockets with button-down flaps and pen insert          |                |    |    |                      |               |                   |        |      |      |       |
| >  | Curved hem with back tail styling                                | 1              |    |    | -                    |               |                   |        |      |      |       |
| >  | Two needle lap seamed for improved durability                    |                |    | -0 | /                    |               | Austral<br>Standa |        |      |      |       |
| >  | All pressure points bar tacked for extra strength and durability | TIPE           |    |    |                      | AS            | /NZS:1906         | 4:2010 |      |      |       |
| >  | Two-piece collar                                                 | Sun Protection |    |    | mpliant<br>1399:2017 | <sup>AS</sup> | Day Or            | ly     |      |      |       |