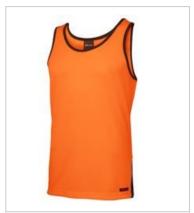

## HI VIS CONTRAST SINGLET 6HCS4

Cool and fresh

## Available Colours:

Lime/Navy

Orange/Navy

## Details

- > 100% Polyester for durability
- > 160gsm micro mesh fabric
- JB's Dri™ moisture wicking fabric designed to help keep you cool and dry
- > Complies with Standards AS/NZS 1906.4:2010 AS/NZS 4602.1:2011 Day Only
- > Straight hem
- > Easy care fabric
- > Quick drying