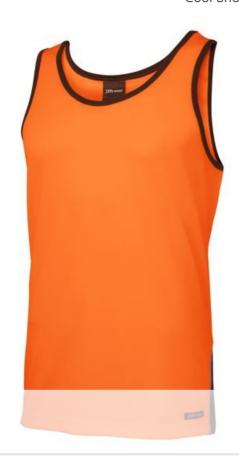

## HI VIS CONTRAST SINGLET 6HCS4

Cool and fresh

## Available Colours:

Lime/Navy

Orange/Navy

## Details

- > 100% Polyester for durability
- > 160gsm micro mesh fabric
- JB's Dri™ moisture wicking fabric designed to help keep you cool and dry
- > Complies with Standards AS/NZS 1906.4:2010 AS/NZS 4602.1:2011 Day Only
- > Straight hem
- > Easy care fabric
- > Quick drying