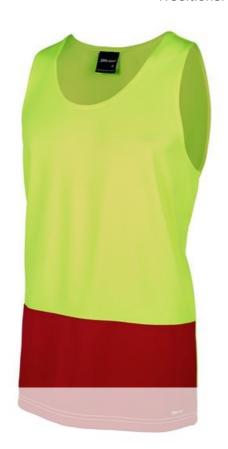

# HI VIS TRADITIONAL SINGLET

# 6HTS

#### Traditional comfort









## Available Colours:











Orange/Navy

#### **Details**

- > 100% Polyester in a 160gsm micro mesh fabric for durability
- JB's Dri™ moisture wicking fabric designed to help keep you cool and dry
- > Complies with Standards AS/NZS 1906.4:2010 AS/NZS 4602.1:2011 Day Only
- > Straight hem with side split
- > Easy care fabric
- > Quick drying

### Sizing

| ADULTS           | XS | S    | M  | L    | XL | 2XL  | 3XL  | 4XL | 5XL  |
|------------------|----|------|----|------|----|------|------|-----|------|
| CHEST            | 51 | 53.5 | 56 | 58.5 | 61 | 63.5 | 66.5 | 70  | 73.5 |
| <b>SP LENGTH</b> | 70 | 72   | 74 | 76.5 | 79 | 81   | 82   | 83  | 84   |