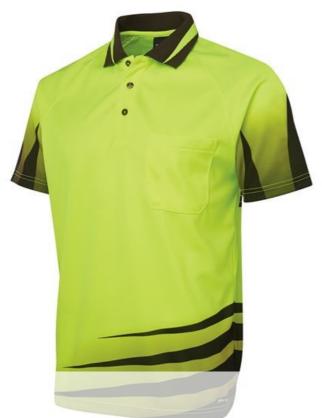

# HI VIS RIPPA SUB POLO

### Available Colours:

Orange/Black (UPF 50+)

#### Details

- > 100% Polyester for durability
- > 160gsm micro mesh fabric
- JB's Dri™ moisture wicking fabric designed to help keep you cool and dry
- > Complies with Standard AS/NZS 4399:2017 for UPF Protection (UPF 50+)
- > Complies with Standards AS/NZS 1906.4:2010 AS/NZS 4602.1:2011 Day Only
- > Jacquard Hi Vis stripe insert collar
- > Raglan sleeves
- > Chest pocket with pen insert
- > Straight hem with side splits
- > Easy care, quick drying fabric