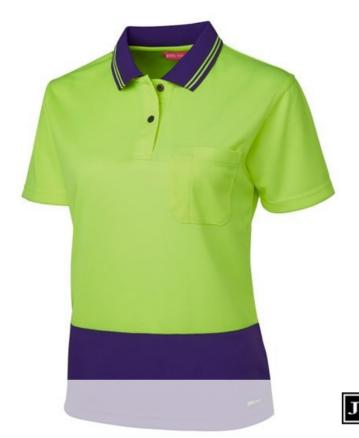

## LADIES HI VIS S/S COMFORT POLO **6LHCP**

Striking and safe

Available Colours:

Lime/Aqua (UPF 50+)

Lime/Mulberry (UPF 50+)

Lime/Navy (UPF 50+)

Lime/Pink (UPF 50+)

Lime/Purple

## Details

- > 100% Polyester in a 160gsm micro mesh fabric for durability
- > JB's Dri™ moisture wicking fabric designed to help keep you cool
- > Complies with Standard AS/NZS 4399:2017 for UPF Protection (UPF LENGTH
- > Complies with Standards AS/NZS 1906.4:2010 AS/NZS 4602.1:2011 Day Only
- > Reinforced chest pocket with pen insert
- > Straight hem with side splits
- > Easy care, quick drying fabric
- > Size 28 and 30 only in Lime/Navy & Lime/Pink