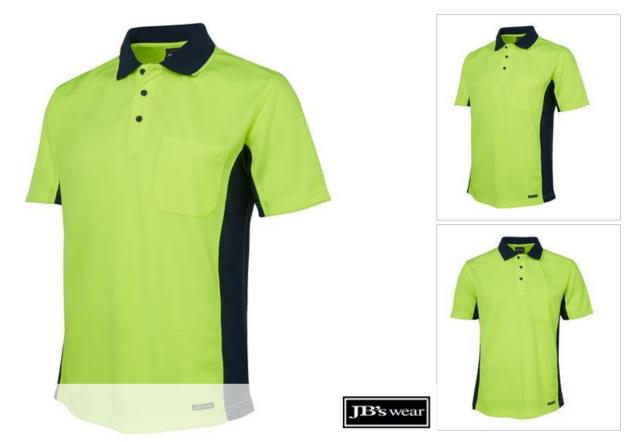

## HI VIS S/S SPORT POLO 6SPHS

## BREATHABLE WORK POLO

**Cool Vents** 

/NZS:1906.4:201 /NZS:4602.1-199

Day Only

JB's Dri Moisture Wicking

- > Reinforced chest pocket with pen insert
- > Straight hem with side splits
- > Easy care fabric
- > Quick drying