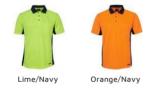

## Available Colours:

| Line/Novy Orange/Novy                                                                    |              |    |          |    |      |                  |      |      |     |      |
|------------------------------------------------------------------------------------------|--------------|----|----------|----|------|------------------|------|------|-----|------|
|                                                                                          |              |    |          |    |      |                  |      |      |     |      |
|                                                                                          |              |    |          |    |      |                  |      |      |     |      |
|                                                                                          |              |    |          |    |      |                  |      |      |     |      |
| Details                                                                                  | Sizing       |    |          |    |      |                  |      |      |     |      |
| > 100% Polyester for durability                                                          | ADULTS       | XS | S        | Μ  | L    | XL               | 2XL  | 3XL  | 4XL | 5XL  |
| > 160gsm micro mesh fabric                                                               | <b>CHEST</b> | 51 | 53.5     | 56 | 58.5 | 61               | 63.5 | 66.5 | 70  | 73.5 |
| $ ight angle$ JB's Dri $^{	imes}$ moisture wicking fabric designed to help keep you cool | SP LENGTH    | 69 | 71.5     | 74 | 76.5 | 79               | 81   | 82   | 83  | 84   |
| and dry                                                                                  |              |    |          |    |      |                  |      |      |     |      |
| > Complies with Standards AS/NZS 4602.1999 AS/NZS 1906.4:2010                            |              |    | . 🔺      |    |      |                  |      |      |     |      |
| Day Only                                                                                 |              | i  | <b>A</b> |    |      | ıstrali<br>andar |      |      |     |      |