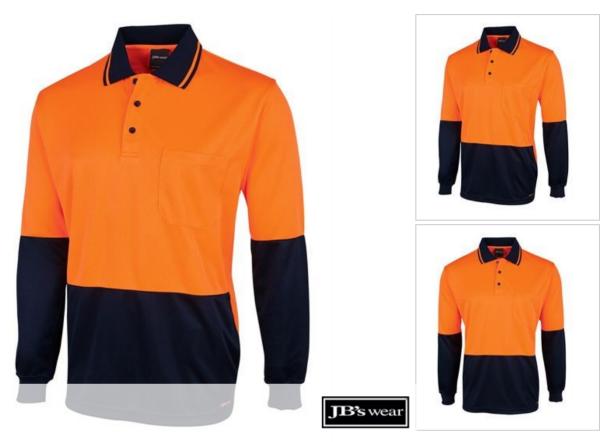

## HI VIS L/S JACQUARD POLO 6HJNL

Hi Vis Knit Comfort

## Available Colours:

(UPF 30)

(UPF 30)

| Details                                                               | Sizing           |    |      |    |      |        |      |      |     |      |
|-----------------------------------------------------------------------|------------------|----|------|----|------|--------|------|------|-----|------|
| > 100% Polyester for durability                                       | ADULTS           | XS | S    | Μ  | L    | XL     | 2XL  | 3XL  | 4XL | 5XL  |
| > 160gsm jacquard fabric for increased breathability                  | <b>CHEST</b>     | 51 | 53.5 | 56 | 58.5 | 61     | 63.5 | 66.5 | 70  | 73.5 |
| > JB's Dri moisture wicking fabric designed to help keep you cool and | <u>SP LENGTH</u> | 69 | 71.5 | 74 | 76.5 | 79     | 81   | 82   | 83  | 84   |
| dry                                                                   |                  |    |      |    |      |        |      |      |     |      |
| > Complies with standard AS/NZS 4399:2017 for UPF Protection          | 11               |    |      |    | Δ    | etrali | an   |      |     |      |

- Complies with standards AS/NZS 1906.4:2010 and AS/NZS 4602.1:2011 Day Only
- > Reinforced chest pocket with pen insert
- > Straight hem with side split
- > Easy care, quick drying fabric