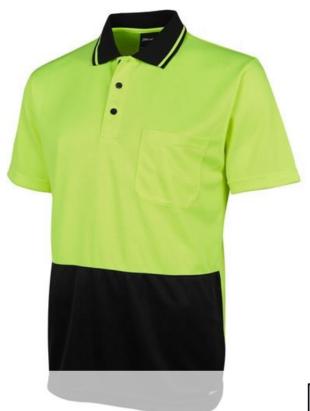

# HI VIS JACQUARD NON CUFF POLO

#### Available Colours:

Lime/Black (UPF 30)

Lime/Navy (UPF 30)

Orange/Black (UPF 30)

Orange/Navy (UPF 30)

#### **Details**

- > 100% Polyester for durability
- > 160gsm jacquard fabric for increased breathability
- JB's Dri moisture wicking fabric designed to help keep you cool and dry
- > Complies with standard AS/NZS 4399:2017 for UPF Protection
- > Complies with standards AS/NZS 1906.4:2010 and AS/NZS 4602.1:2011 Day Only
- > Reinforced chest pocket with pen insert
- > Straight Hem with side split
- > Easy care quick drying fabric