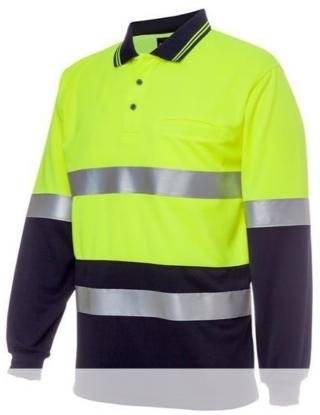

## HI VIS L/S (D+N) COTTON BACK POLO 6HMCB

Day and night safety

## Available Colours:

Orange/Navy (UPF 50+)

## **Details**

- > 55% Cotton for comfort, and 45% Polyester for durability
- > 170gsm cotton backed fabric
- > JB's Dri™ moisture wicking fabric designed to help keep you cool
- > Complies with Standard AS/NZS 4399:2017 for UPF Protection (UPF
- > Complies with Standards AS/NZS 1906.4:2010 AS/NZS 4602.1:2011 Day and Night
- > Easy snip-off stay stitch at welt pocket opening to keep pocket in shape
- > Straight hem with side splits