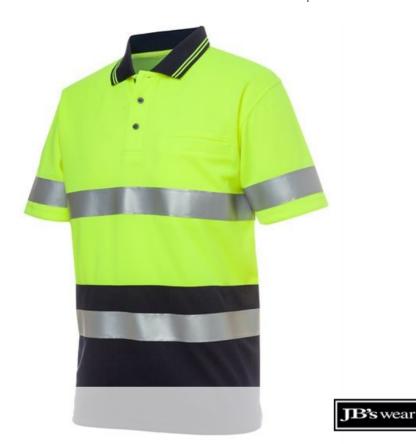

## HI VIS S/S (D+N) TRADITIONAL POLO **6HVST**

A Hi Vis staple

## Available Colours:

(UPF 50+)

## **Details**

- > 100% Polyester for durability
- > 160gsm micro mesh fabric
- $\,\,\boldsymbol{\rangle}\,\,$  JB's  $\mathsf{Dri}^{\scriptscriptstyle\mathsf{TM}}$  moisture wicking fabric designed to help keep you cool and dry
- > Complies with Standard AS/NZS 4399:2017 for UPF Protection
- > Complies with Standards AS/NZS 1906.4:2010 AS/NZS 4602.1:2011 Day and Night
- > Easy snip- off stay stitch at welt pocket opening to keep pocket in
- > Straight hem with side splits
- > Easy care fabric
- > Quick drying
- > Classic Fit