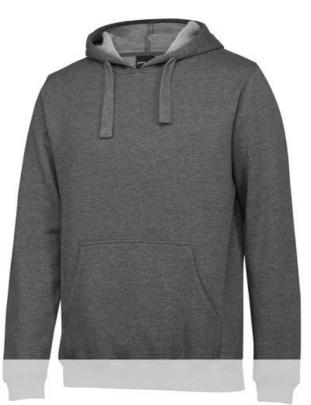

## KIDS & ADULTS P/C POP OVER HOODIE

**Urban Comfort** 

## Available Colours:

13% Marle (Adults Only)

Black

Charcoal Marle (Adults only)

Graphite Marle (Adults only)

Navy

## Details

- > 65% Polyester for durability, and 35% Cotton for comfort. Graphite Marle: 60% polyester 40% Cotton
- > 280gsm Fleece
- > 2x2 rib sleeve cuffs and bottom hem with elastane
- > Front kangaroo pocket
- > No drawcord on kids sizes
- > Urban Fit
- > Interchangeable Drawcord 3CDT (sold separately)