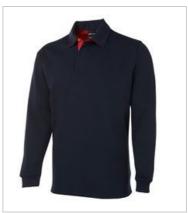

## 2 TONE RUGBY 3RT

Timeless rugby shirt

## Available Colours:

Navy/Navy Navy

## Details

- > 65% Polyester for durability, and 35% Cotton for comfort
- > 350gsm rugby knit fabric
- > Internal contrast woven back neck dome
- > Straight hem with herringbone trimmed side splits
- > Rib cuffs
- > JB's concealed 3-button placket
- > Classic Fit