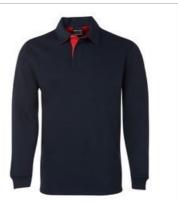

## 2 TONE RUGBY 3RT

Timeless rugby shirt

## Available Colours:

Navy/Navy Navy

## Details

- > 65% Polyester for durability, and 35% Cotton for comfort
- > 350gsm rugby knit fabric
- > Internal contrast woven back neck dome
- > Straight hem with herringbone trimmed side splits
- > Rib cuffs
- > JB's concealed 3-button placket
- > Classic Fit