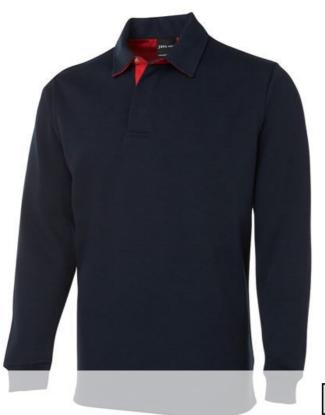

## 2 TONE RUGBY 3RT

Timeless rugby shirt

## Available Colours:

Navy/Navy Navy

## Details

- > 65% Polyester for durability, and 35% Cotton for comfort
- > 350gsm rugby knit fabric
- > Internal contrast woven back neck dome
- > Straight hem with herringbone trimmed side splits
- > Rib cuffs
- > JB's concealed 3-button placket
- > Classic Fit