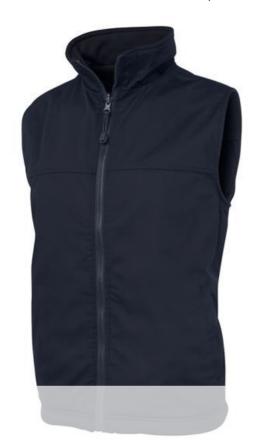

## **REVERSIBLE VEST**

3RV

Flip and style

**JB's** wear

## Available Colours:

Black/Red

Navy/Navy

Navy/Red

## Details

- > 65% Polyester, 35% Cotton canvas shell
- > 100% Polar fleece lining, low-pill 220gsm
- > Reversible, concealed internal embroidery zipper
- > Two front welt pockets
- > Adjustable elastic hem with toggles
- > Slim Fit
- > Interchangeable zip puller 3CZP (sold separately)