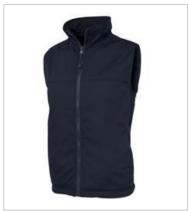

## **REVERSIBLE VEST**

3RV

Flip and style

**JB's** wear

## Available Colours:

Black/Red

Navy/Navy

Navy/Red

## Details

- > 65% Polyester, 35% Cotton canvas shell
- > 100% Polar fleece lining, low-pill 220gsm
- > Reversible, concealed internal embroidery zipper
- > Two front welt pockets
- > Adjustable elastic hem with toggles
- > Slim Fit
- > Interchangeable zip puller 3CZP (sold separately)