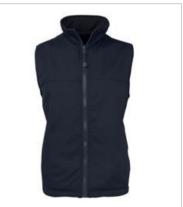

## **REVERSIBLE VEST**

3RV

Flip and style

**JB's** wear

## Available Colours:

Black/Red

Navy/Navy

Navy/Red

## Details

- > 65% Polyester, 35% Cotton canvas shell
- > 100% Polar fleece lining, low-pill 220gsm
- > Reversible, concealed internal embroidery zipper
- > Two front welt pockets
- > Adjustable elastic hem with toggles
- > Slim Fit
- > Interchangeable zip puller 3CZP (sold separately)