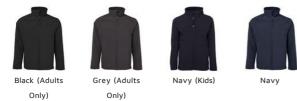

- > Kids Sizes only available in Navy
- > Slim Fit

> Interchangeable zip puller 3CZP (sold separately)

| HEST            | 56 | 58.5 | 61   | 63.5 | 66   | 68.5 | 71.5 |
|-----------------|----|------|------|------|------|------|------|
| <u>B LENGTH</u> | 72 | 74   | 76   | 78   | 80   | 82   | 83   |
| IDS             |    | 4    | 6    | 8    | 10   | 12   | 14   |
| HEST            | 3  | 38 4 | 40.5 | 43   | 46.5 | 50   | 53.5 |
| B LENGTH        | Į. | 50   | 54   | 58   | 62   | 66   | 70   |
|                 |    |      |      |      |      |      |      |