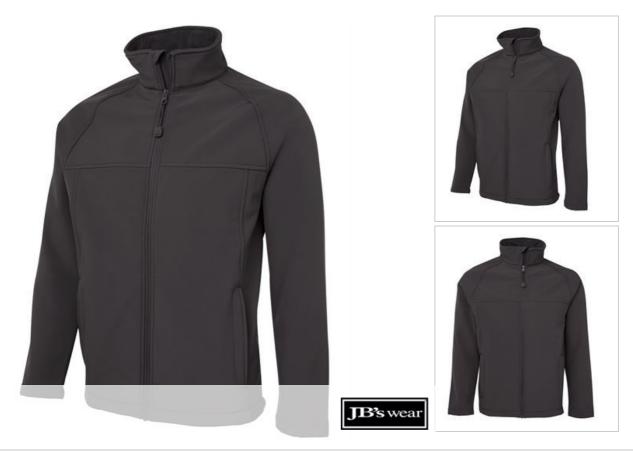

## **KIDS AND ADULTS LAYER SOFT SHELL** JACKET 3LJ

Venture outdoors



## Available Colours:



| Sizing           |                                               |                                                         |                                                                                    |                                                                         |                                                                                                   |                                                                                                                   |                                                                                                                                     |