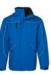

## TEMPEST JACKET 3TPJ

A wet weather staple

## Available Colours:

Black

Nav

Royal

## Details

- > 100% Polyester pongee textured finish waterproof 6000mm shell rating
- > Diamond quilted polyfill lining for improved warmth and durability
- > Sealed seams enhance water protection
- Removable hood with neck protector, internal storage pouch and adjustable elastic hem with toggles
- > Three external zip-up pockets and three internal pockets
- > Embroidery zipper
- > Classic Fit