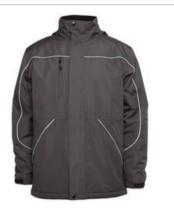

## TEMPEST JACKET 3TPJ

A wet weather staple

## Details

- > 100% Polyester pongee textured finish waterproof 6000mm shell rating
- > Diamond quilted polyfill lining for improved warmth and durability
- > Sealed seams enhance water protection
- Removable hood with neck protector, internal storage pouch and adjustable elastic hem with toggles
- > Three external zip-up pockets and three internal pockets
- > Embroidery zipper
- > Classic Fit