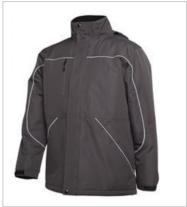

## TEMPEST JACKET 3TPJ

A wet weather staple

## Details

- > 100% Polyester pongee textured finish waterproof 6000mm shell rating
- > Diamond quilted polyfill lining for improved warmth and durability
- > Sealed seams enhance water protection
- Removable hood with neck protector, internal storage pouch and adjustable elastic hem with toggles
- > Three external zip-up pockets and three internal pockets
- > Embroidery zipper
- > Classic Fit