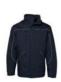

## TEMPEST JACKET 3TPJ

A wet weather staple

## Available Colours:

Black

Nav

Royal

## Details

- > 100% Polyester pongee textured finish waterproof 6000mm shell rating
- > Diamond quilted polyfill lining for improved warmth and durability
- > Sealed seams enhance water protection
- Removable hood with neck protector, internal storage pouch and adjustable elastic hem with toggles
- > Three external zip-up pockets and three internal pockets
- > Embroidery zipper
- > Classic Fit