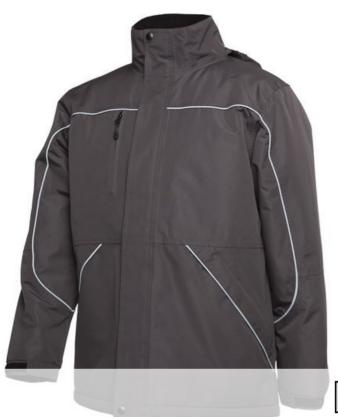

## TEMPEST JACKET 3TPJ

A wet weather staple

## Details

- > 100% Polyester pongee textured finish waterproof 6000mm shell rating
- > Diamond quilted polyfill lining for improved warmth and durability
- > Sealed seams enhance water protection
- Removable hood with neck protector, internal storage pouch and adjustable elastic hem with toggles
- > Three external zip-up pockets and three internal pockets
- > Embroidery zipper
- > Classic Fit