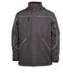

## TEMPEST JACKET 3TPJ

A wet weather staple

## Available Colours:

Black

Nav

Royal

## Details

- > 100% Polyester pongee textured finish waterproof 6000mm shell rating
- > Diamond quilted polyfill lining for improved warmth and durability
- > Sealed seams enhance water protection
- Removable hood with neck protector, internal storage pouch and adjustable elastic hem with toggles
- > Three external zip-up pockets and three internal pockets
- > Embroidery zipper
- > Classic Fit