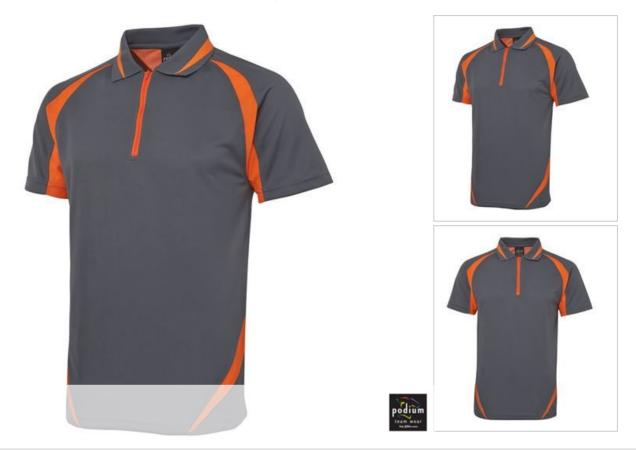

## ZIP POLY POLO

Style and performance.

## Available Colours:

| Details                                                          | Sizing       |    |      |    |      |     |     |
|------------------------------------------------------------------|--------------|----|------|----|------|-----|-----|
| > 100% Polyester, 160gsm pique knit fabric                       | ADULTS       | S  | Μ    | L  | XL   | 2XL | 3XL |
| Contrast diamond jacquard knit collar                            | <b>CHEST</b> | 51 | 53.5 | 56 | 58.5 | 61  | 64  |
| > Open sleeve cuffs                                              | SP LENGTH    | 70 | 72.5 | 75 | 77.5 | 80  | 81  |
| > Easy care fabric, Quick drying                                 |              |    |      |    |      |     |     |
| > Podium Cool™ moisture wicking fabric designed to help keep you |              |    |      |    |      |     |     |