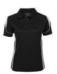

## LADIES BELL POLO 7BEL1

Stand out team.

## Available Colours:

Aqua/White (UPF 20)

Black/Aqua (UPF 20)

Black/Pea Green (UPF 25)

Black/Red (UPF 15)

Black/White (UPF 25)

Hot Pink/White (UPF 25)

Navy/White (UPF 25)