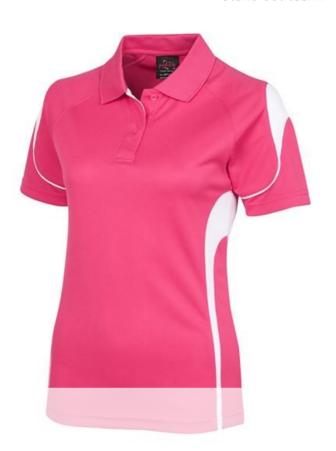

## LADIES BELL POLO 7BEL1

Stand out team.

## Available Colours:

Aqua/White (UPF 20)

Black/Aqua (UPF 20)

Black/Pea Green (UPF 25)

Black/Red (UPF 15)

Black/White (UPF 25)

Hot Pink/White (UPF 25)

Navy/White (UPF 25)