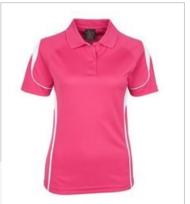

## LADIES BELL POLO 7BEL1

Stand out team.

## Available Colours:

Aqua/White (UPF 20)

Black/Aqua (UPF 20)

Black/Pea Green (UPF 25)

Black/Red (UPF 15)

Black/White (UPF 25)

Hot Pink/White (UPF 25)

Navy/White (UPF 25)