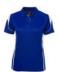

## LADIES BELL POLO 7BEL1

Stand out team.









## Available Colours:



Aqua/White (UPF 20)



Black/Aqua (UPF 20)



Black/Pea Green (UPF 25)



Black/Red (UPF 15)



Black/White (UPF 25)



Hot Pink/White (UPF 25)



Navy/White (UPF 25)



Royal/White (UPF 25)

## Details

- > 100% Polyester, 160gsm pique knit fabric
- JB's Podium Cool™ moisture wicking fabric designed to help keep you cool and dry
- > 2-button placket for Ladies
- > Easy care fabric, Quick drying
- Complies with standard AS/NZS 4399:1996 and AS/NZS 4399:2017 for UPF protection

## Sizing

| LADIES    | 8    | 10 | 12   | 14 | 16   | 18 | 20   | 22 | 24   |
|-----------|------|----|------|----|------|----|------|----|------|
| BUST      | 43.5 | 46 | 48.5 | 51 | 53.5 | 56 | 58.5 | 61 | 63.5 |
| SP LENGTH | 63   | 65 | 67   | 69 | 71   | 73 | 74   | 75 | 76   |







AS/NZS 4399:1996