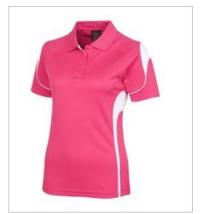

## LADIES BELL POLO 7BEL1

Stand out team.

## Available Colours:

Aqua/White (UPF 20)

Black/Aqua (UPF 20)

Black/Pea Green (UPF 25)

Black/Red (UPF 15)

Black/White (UPF 25)

Hot Pink/White (UPF 25)

Navy/White (UPF 25)