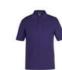

## Available Colours:

Black (UPF 30)

Kelly Green (UPF 30)

Navy (UPF 30)

Purple (UPF 30)

Red (UPF 15)

Royal (UPF 30)

White (UPF 30)