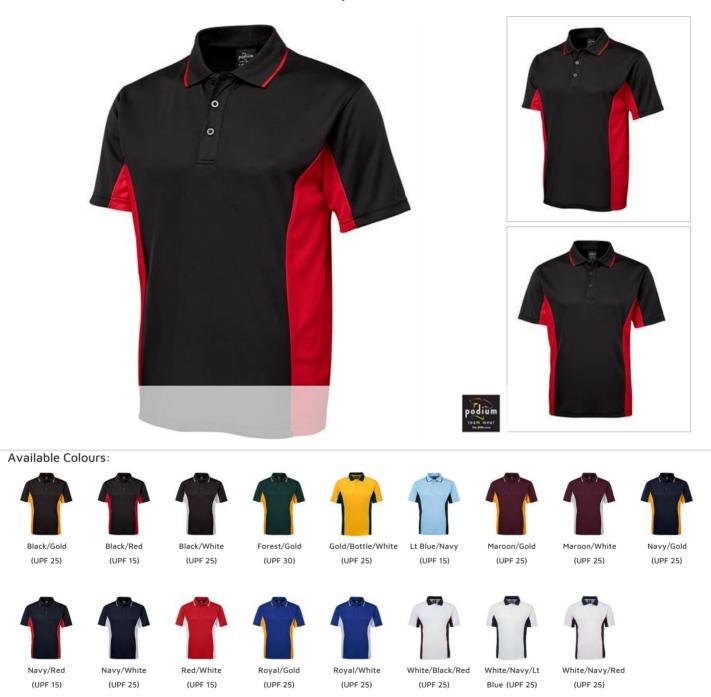

## CONTRAST POLO

Dynamic

## Details

- > 100% Polyester, 160gsm pique knit fabric
- > JB's Podium Cool™ moisture wicking fabric designed to help keep you cool and dry
- Complies with standard AS/NZS 4399:1996 and AS/NZS 4399:2017 for UPF protection
- > JB's 3-button placket for Adults
- > Straight hem with side splits
- > Open sleeve cuffs
- > Easy care fabric, Quick drying