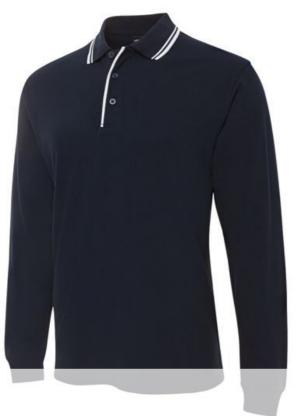

## L/S CONTRAST POLO 210XC

The iconic polo.

**B**'s wear

## Available Colours:

Navy/White (UPF 50+)

## **Details**

- > 65% Polyester for durability, and 35% Cotton for comfort
- > 210gsm pique knit fabric
- > Knitted collar with reinforced herringbone tape on inside neck seam SP LENGTH
- > JB's 3-button placket
- > Straight hem with side splits
- > Easy care, reduced pilling fabric
- > Complies with standard AS/NZS 4399:2017 for UPF Protection.